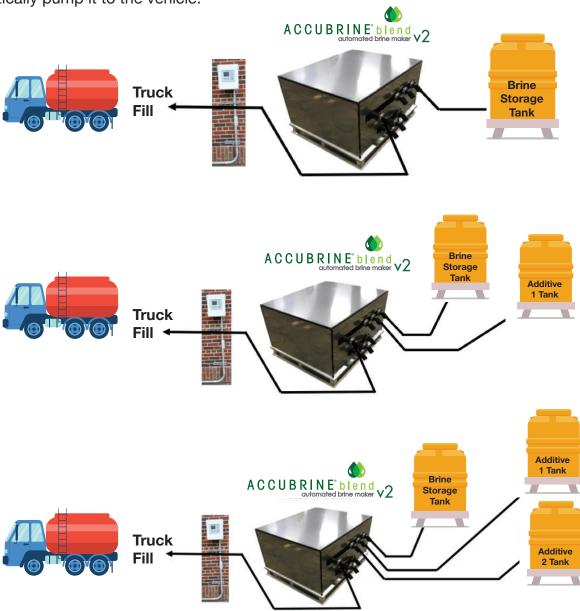

## **HOW DOES IT WORK?**

Below is a basic diagram of the equipment. The AccuBrine® Blend v2 system can automatically calculate the amount of brine and additive(s) required for a requested blended product and automatically pump it to the vehicle.