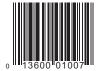

## **Feeding Instructions**

Feed this supplement free choice to sheep.

Ensure adequate supply of roughage and fresh water is available for all animals. NOT FOR HUMAN USE.

| Product         | Item No.  | Pallet | Pallet Pattern<br>(tiers) | Pallet<br>Dimensions<br>(inches) | Product &<br>Pallet Weight<br>(lbs.) | Package<br>Cube<br>(cubic ft.) | Package<br>Dimension<br>(inches)* | UPC Code        | GTIN Base Unit    | GTIN Pallet       |
|-----------------|-----------|--------|---------------------------|----------------------------------|--------------------------------------|--------------------------------|-----------------------------------|-----------------|-------------------|-------------------|
| 50 lb. poly bag | 110010798 | 49     | 7 tiers of 7              | 40 x 48 x 36                     | 2505                                 | .92                            | 26.5x16x4                         | 0 13600 01007 2 | 000 13600 01007 2 | 100 13600 01007 9 |