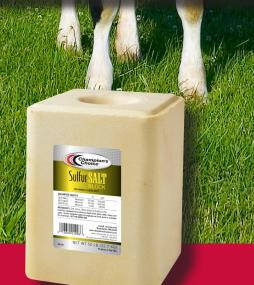

## Champion's Choice<sup>®</sup> Sulfur Salt Block

Champion's Choice<sup>®</sup> Sulfur Salt Blocks are compressed blocks made from screened salt, specially formulated with sulfur. Sulfur is a required mineral for animals, and must be included in ruminant diets in order to synthesize certain amino acids, vitamins, and enzymes. Blocks are weatherresistant for free-choice feeding for cattle, goats, and sheep.

## Ingredients

Salt, Sulfur, FD&C Yellow #5 & Mineral Oil.